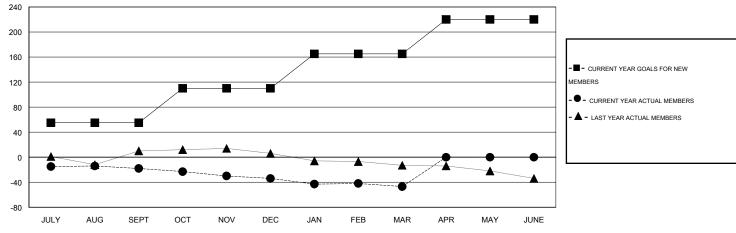

#### GOALS AND ACTUAL MEMBERS CUMULATIVE

| DROPPED CLUBS: 0  DROPPED MEMBERS   |                      | 24 CLUBS OF 36 ADDED 1 OR MORE<br>NEW MEMBERS | GENDER DISTRIBU<br>MALE<br>FEMALE                           | JTION<br>713 (69.97%)<br>306 (30.03%) |                   |
|-------------------------------------|----------------------|-----------------------------------------------|-------------------------------------------------------------|---------------------------------------|-------------------|
| DECEASED CLUB CANCELLED OTHER TOTAL | 22<br>0<br>88<br>110 | CLICK HERE FOR HEALTH ASSESSMENT DATA         | FAMILY UNIT MEMBERS HEAD OF HOUSEHOLD NON-HEAD OF HOUSEHOLD |                                       | 208<br>103<br>105 |